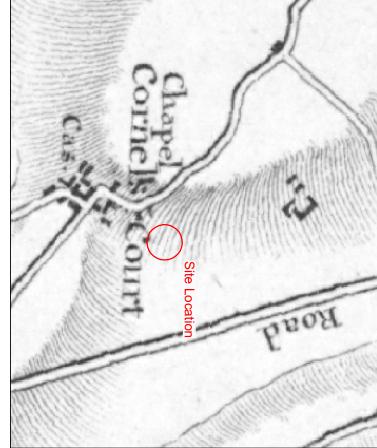

Ref: 2019\_11\_AIA\_02 Origin: South Dublin Co. Co. Scale: Not to scale

(r) OSI 25" Map (1906-09) (I) 1st Edition OS Map (1844)

| Heri | $\triangleright$ |
|------|------------------|
| tag  | $\overline{\Xi}$ |
| e Pl | $\frac{()}{}$    |
| anni | $\mathcal{A}$    |
| ng   | 4                |
|      |                  |