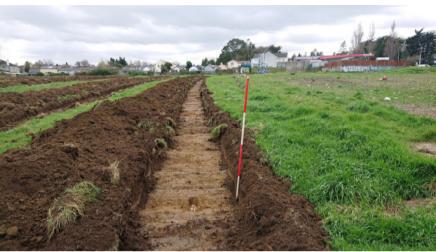

urt, Co. Dublin

Archaeological Impact Assessment

Date: Mar 2019

Scale: Not to scale

Origin: OSI & Google Earth Ref: 2019\_11\_AIA\_04



Figure 5: Geophysical survey data 19R0038



Figure 6: Test-trench layout



Plate 1: Site from SW corner with N11 in background (Old Bray Road to left)



Plate 2: From SE corner of site with AIB Bank to right



Plate 4: NW corner of site showing area previously topsoil stripped.



Plate 3: Southern boundary of site looking east towards N11



Plate 5: Looking west towards Old Bray Rd and Cornelscourt village



Plate 6: Trench 1 looking south-west



Plate 8: Trench 3 looking north-east



Plate 7: Trench 2 looking south-west



Plate 9: Trench 4 looking south-west



Plate 10: Trench 5 looking north-east



Plate 12: Trench 7 looking north-east



Plate 11: Trench 6 looking south-west



Plate 13: Trench 8 looking south-west