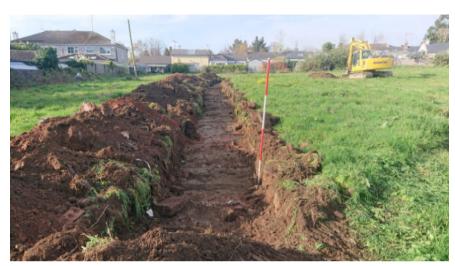

Plate 6: Trench 1 looking south-west

Plate 8: Trench 3 looking north-east

Plate 7: Trench 2 looking south-west

Plate 9: Trench 4 looking south-west

Plate 10: Trench 5 looking north-east

Plate 12: Trench 7 looking north-east