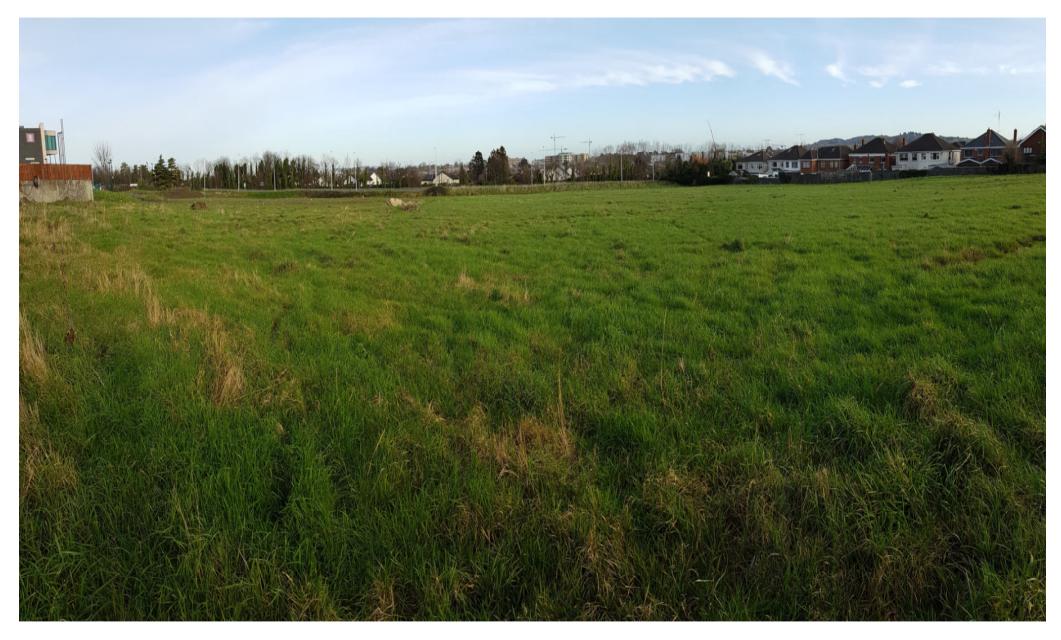

Plate 2: From SE corner of site with AIB Bank to right

Plate 4: NW corner of site showing area previously topsoil stripped.

Plate 3: Southern boundary of site looking east towards N11

Plate 5: Looking west towards Old Bray Rd and Cornelscourt village