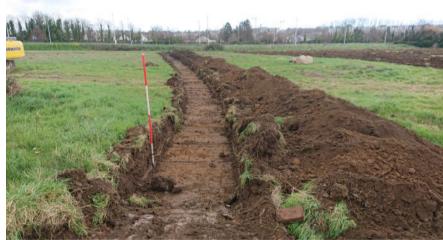

Plate 6: Trench 1 looking south-west

Plate 8: Trench 3 looking north-east

Plate 7: Trench 2 looking south-west

Plate 9: Trench 4 looking south-west

Plate 10: Trench 5 looking north-east

Plate 12: Trench 7 looking north-east