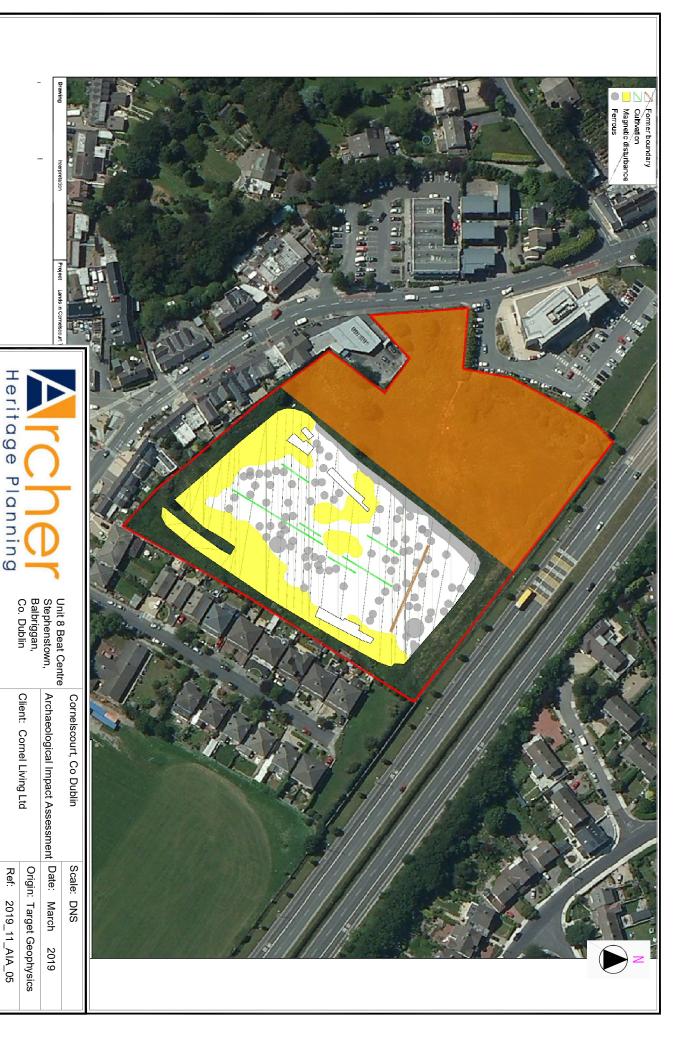

Archaeological Impact Assessment

Date: Mar 2019

Scale: Not to scale

Origin: OSI & Google Earth Ref: 2019\_11\_AIA\_04

Figure 5: Geophysical survey data 19R0038

Figure 6: Test-trench layout

Plate 1: Site from SW corner with N11 in background (Old Bray Road to left)