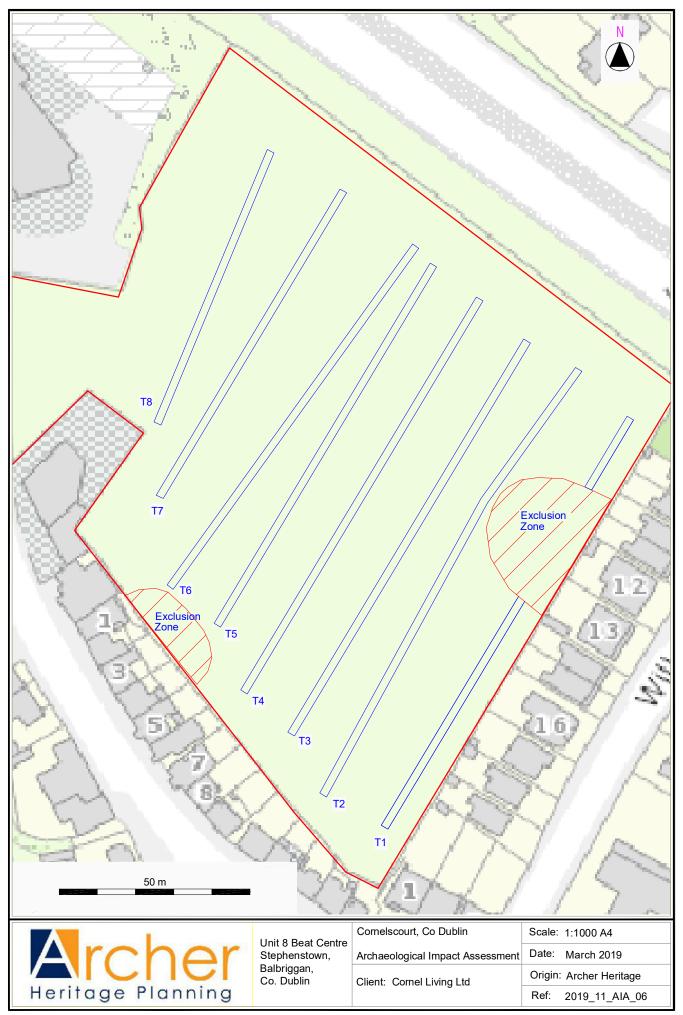

Archaeological Impact Assessment

Date: Mar 2019

Scale: Not to scale

Origin: OSI & Google Earth Ref: 2019\_11\_AIA\_04

Figure 5: Geophysical survey data 19R0038

Figure 6: Test-trench layout

Plate 1: Site from SW corner with N11 in background (Old Bray Road to left)