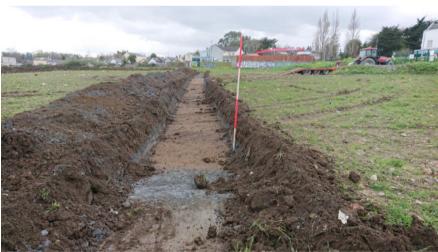

sessment

Date: Mar 2019

Scale: Not to scale

Origin: OSI & Google Earth Ref: 2019\_11\_AIA\_04



Figure 5: Geophysical survey data 19R0038



Figure 6: Test-trench layout



Plate 1: Site from SW corner with N11 in background (Old Bray Road to left)



Plate 2: From SE corner of site with AIB Bank to right



Plate 4: NW corner of site showing area previously topsoil stripped.



Plate 3: Southern boundary of site looking east towards N11



Plate 5: Looking west towards Old Bray Rd and Cornelscourt village



Plate 6: Trench 1 looking south-west



Plate 8: Trench 3 looking north-east



Plate 7: Trench 2 looking south-west



Plate 9: Trench 4 looking south-west



Plate 10: Trench 5 looking north-east



Plate 12: Trench 7 looking north-east



Plate 11: Trench 6 looking south-west



Plate 13: Trench 8 looking south-west