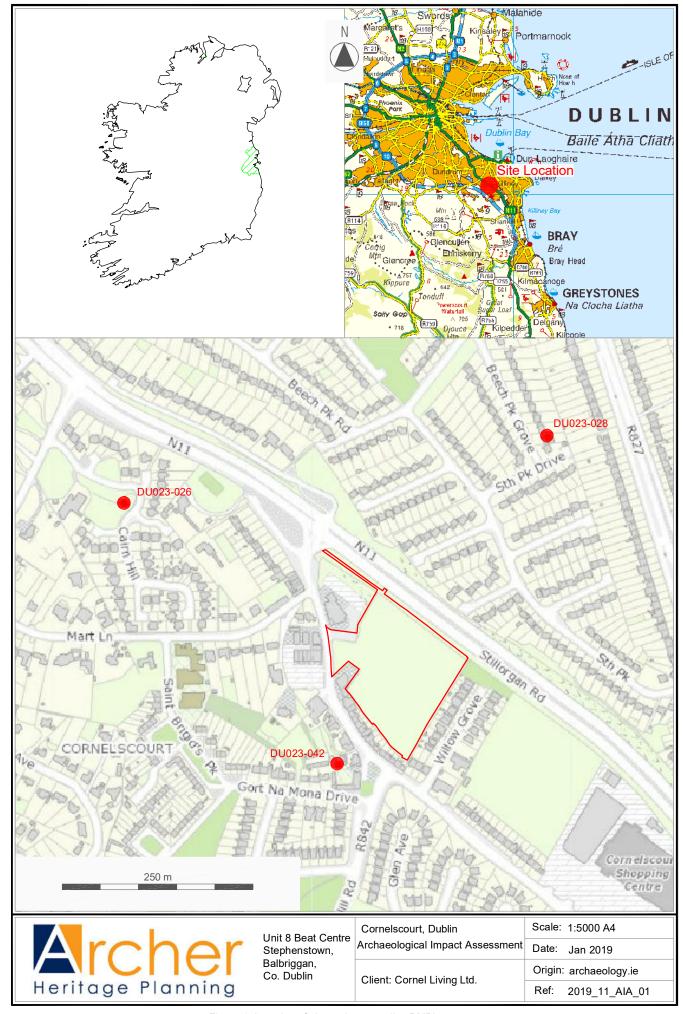

Figure 1: Location of site and surrounding RMP's

(r) Taylor 1816 (I) Rocque 1760

Heritage

Planning

Unit 8 Beat Centre Stephenstown, Balbriggan, Co. Dublin Client: Cornelscourt, Co Dublin Scale: Not to scal