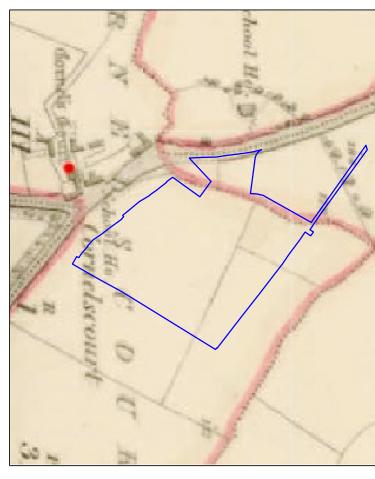

Ref: 2019\_11\_AIA\_02 Origin: South Dublin Co. Co. Scale: Not to scale

(r) OSI 25" Map (1906-09) (I) 1st Edition OS Map (1844)

| Heri | $\triangleright$ |
|------|------------------|
| tag  | $\overline{\Xi}$ |
| e Pl | $\frac{()}{}$    |
| anni | $\mathcal{A}$    |
| ng   | 4                |
|      |                  |