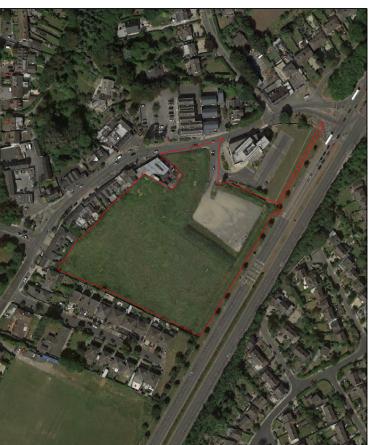

,           | Unit 8 Beat Centre Arch |
|---------------------|--------------------------|-------------|-------------------------|-------------------------|
| יני סטווט דייווט די | Client: Cornel Living Lt |             | Archaeological Impact / |                         |

| entre Ard                  |                         |
|----------------------------|-------------------------|
| Archaeological Impact Asse | Cornelscourt, Co Dublin |

| .td.           |             | Assessment Date: | <u> </u>            |
|----------------|-------------|------------------|---------------------|
| Ref:           | Origin: OSI | Date:            | Scale:              |
| 2019_11_AIA_03 | OSI         | Mar 2019         | Scale: Not to scale |

Figure 3: Extracts from early historical maps (ii)







- (I) Digital Globe
- (r) Google Earth 24-06-2018



Unit 8 Beat Centre Stephenstown, Balbriggan, Co. Dublin

Client: Cornel Living Ltd.

Cornelscourt, Co. Dublin

Archaeological Impact Assessment

Date: Mar 2019

Scale: Not to scale

Origin: OSI & Google Earth Ref: 2019\_11\_AIA\_04



Figure 5: Geophysical survey data 19R0038



Figure 6: Test-trench layout



Plate 1: Site from SW corner with N11 in background (Old Bray Road to left)



Plate 2: From SE corner of site with AIB Bank to right



Plate 4: NW corner of site showing area previously topsoil stripped.



Plate 3: Southern boundary of site looking east towards N11



Plate 5: Looking west towards Old Bray Rd and Cornelscourt village



Plate 6: Trench 1 looking south-west



Plate 8: Trench 3 looking north-east



Plate 7: Tr