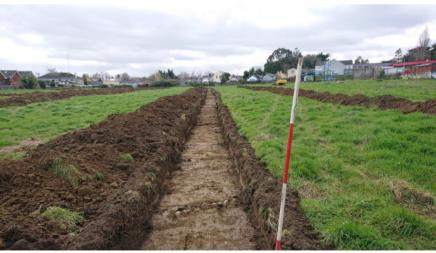

Google Earth 24-06-2018



Unit 8 Beat Centre Stephenstown, Balbriggan, Co. Dublin

Client: Cornel Living Ltd.

Cornelscourt, Co. Dublin

Archaeological Impact Assessment

Date: Mar 2019

Scale: Not to scale

Origin: OSI & Google Earth Ref: 2019\_11\_AIA\_04



Figure 5: Geophysical survey data 19R0038



Figure 6: Test-trench layout



Plate 1: Site from SW corner with N11 in background (Old Bray Road to left)



Plate 2: From SE corner of site with AIB Bank to right



Plate 4: NW corner of site showing area previously topsoil stripped.



Plate 3: Southern boundary of site looking east towards N11



Plate 5: Looking west towards Old Bray Rd and Cornelscourt village



Plate 6: Trench 1 looking south-west



Plate 8: Trench 3 looking north-east



Plate 7: Trench 2 looking south-west



Plate 9: Trench 4 looking south-west



Plate 10: Trench 5 looking north-east



Plate 12: Trench 7 looking north-east



Plate 11: Trench 6 looking south-west



Plate 13: Trench 8 looking south-west