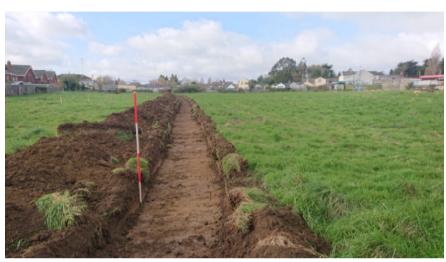

Plate 6: Trench 1 looking south-west

Plate 8: Trench 3 looking north-east

Plate 7: Trench 2 looking south-west

Plate 9: Trench 4 looking south-west

Plate 10: Trench 5 looking north-east

Plate 12: Trench 7 looking north-east