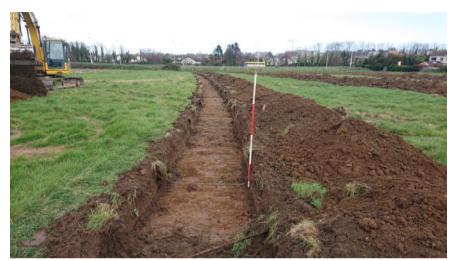

Plate 6: Trench 1 looking south-west

Plate 8: Trench 3 looking north-east

Plate 7: Trench 2 looking south-west

Plate 9: Trench 4 looking south-west

Plate 10: Trench 5 looking north-east

Plate 12: Trench 7 looking north-east