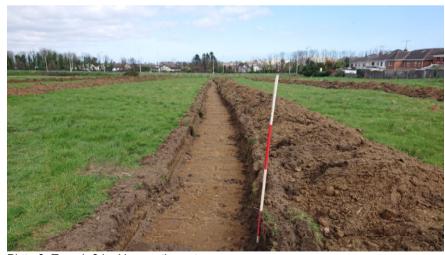

Plate 6: Trench 1 looking south-west

Plate 8: Trench 3 looking north-east

Plate 7: Trench 2 looking south-west

Plate 9: Trench 4 looking south-west

Plate 10: Trench 5 looking north-east

Plate 12: Trench 7 looking north-east